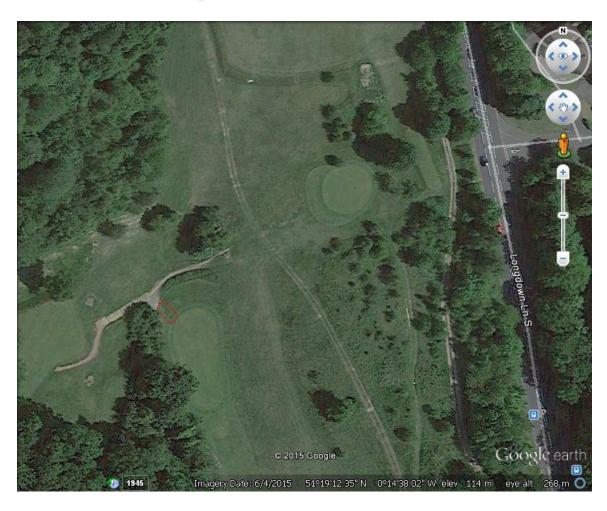

The picture below shows an overhead view of the area. The area in question is denoted by a red rectangle (not to scale) towards the bottom left hand corner of the image. Longdown Lane South is to the right of the picture and the junction is the one that leads towards Epsom Downs Station.