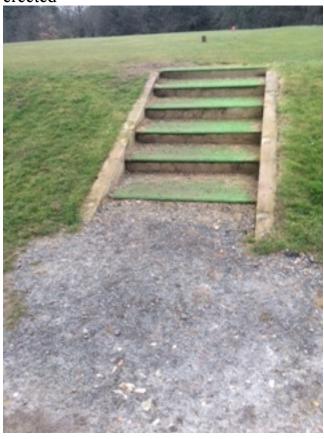

Just as an example the picture below illustrates what the steps will like once erected