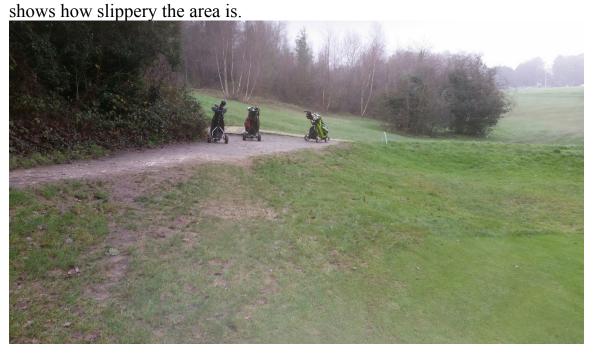

## Request for Sleeper Steps to and From 16<sup>th</sup> Green

Due to the recent wet weather, the severity of the slope and a couple of slips by golfers, we would like to ask permission to erect some steps adjacent to the back left of our 16<sup>th</sup> green. The plan would be to put in 6 steps 3ft wide and covered with green anti slip matting to eradicate the problem of a possible injury. The following photo shows the area where we want to erect these steps, and also